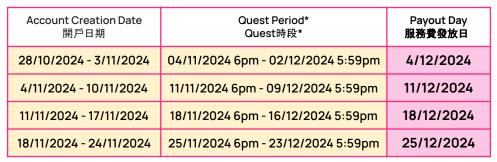

New joined drivers/ riders can get up to \$2,000 in total! 新加入司機/車手在迎新 Quest 中合共可獲高達 \$2,000!

New Joiner Quest 迎新Quest 🛛 😡

Cyclists 單車手

| Account Creation Date<br>開戶日期 | Quest Period*<br>Quest時段*          | Payout Day<br>服務費發放日 |
|-------------------------------|------------------------------------|----------------------|
| 28/10/2024 - 3/11/2024        | 04/11/2024 6pm - 02/12/2024 5:59pm | 4/12/2024            |
| 4/11/2024 - 10/11/2024        | 11/11/2024 6pm - 09/12/2024 5:59pm | 11/12/2024           |
| 11/11/2024 - 17/11/2024       | 18/11/2024 6pm - 16/12/2024 5:59pm | 18/12/2024           |
| 18/11/2024 - 24/11/2024       | 25/11/2024 6pm - 23/12/2024 5:59pm | 25/12/2024           |

# New Joiner Quest 迎新Quest 🤰

Walkers 步兵

| Account Creation Date<br>開戶日期 | Quest Period*<br>Quest時段*          | Payout Day<br>服務費發放日 |
|-------------------------------|------------------------------------|----------------------|
| 28/10/2024 - 3/11/2024        | 04/11/2024 6pm - 02/12/2024 5:59pm | 4/12/2024            |
| 4/11/2024 - 10/11/2024        | 11/11/2024 6pm - 09/12/2024 5:59pm | 11/12/2024           |
| 11/11/2024 - 17/11/2024       | 18/11/2024 6pm - 16/12/2024 5:59pm | 18/12/2024           |
| 18/11/2024 - 24/11/2024       | 25/11/2024 6pm - 23/12/2024 5:59pm | 25/12/2024           |