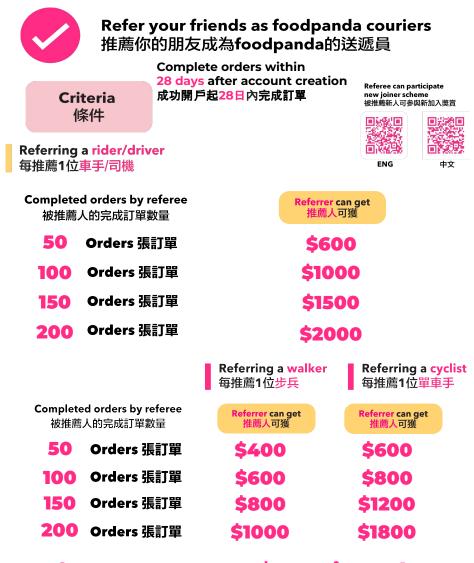

New joined walkers can get up to \$1,000 in total! 新加入步兵在迎新 Quest 中合共可獲高達 \$1,000! Extended Delivery 跨區送遞

Referral Fees 推薦費用

Account creation date 開戶日期 21/10/2024 - 17/11/2024

**Refer your friends as foodpanda couriers** 推薦你的朋友成為foodpanda的送遞員

Complete orders within 14 days after account creation 成功開戶起14日內完成訂單

**Referring an Extended Delivery rider/driver (FL E)** 每推薦1位跨區送遞車手/司機 (FLE)

Completed orders by referee Referrer can get in total 被推薦人的完成訂單數量

3

15

推薦人合共可獲

\$800

\$1,200

**\$2.000** 

## Referee can participate new joiner scheme 被推薦新人可參與新加入獎賞

中文

New Joiner Fees 新加入費用 Account creation date 開戶日期 21/10/2024 - 17/11/20<u>24</u>