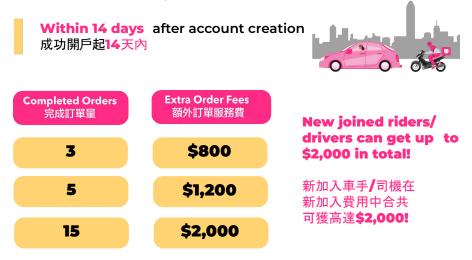

Complete orders within 14 days after account creation 成功開戶起14日內完成訂單

**Referring an Extended Delivery rider/driver (FL E)** 每推薦1位跨區送遞車手/司機 (FLE)

Completed orders by referee Referrer can get in total 被推薦人的完成訂單數量

3

15

推薦人合共可獲

\$800

\$1,200

**\$2.000** 

## New joined extended delivery riders/drivers 新加入跨區送遞車手/司機

\*Including the \$200 registration fee rebate 包括\$200回贈登記費